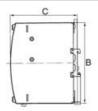

#### Dimensions

| Unit       | SL2.100 | SL5.100 |
|------------|---------|---------|
| A          | 50 mm   | 65 mm   |
| В          | 125 mm  | 125 mm  |
| С          | 103 mm  | 103 mm  |
| Connection |         |         |

#### Connection

For approved cooling, free space of 25 mm above/under and 15 mm between power supply units is recommended.