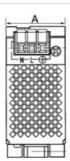

#### Dimensions

| Unit       | SL2.100 | SL5.100 |
|------------|---------|---------|
| A          | 50 mm   | 65 mm   |
| В          | 125 mm  | 125 mm  |
| С          | 103 mm  | 103 mm  |
| Connection |         |         |

#### Connection

For approved cooling, free space of 25 mm above/under and 15 mm between power supply units is recommended.