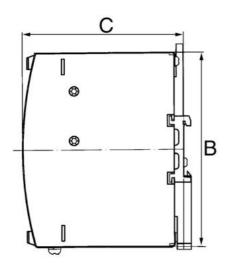

#### Dimensions

| Unit       | SL2.100 | SL5.100 |
|------------|---------|---------|
| A          | 50 mm   | 65 mm   |
| В          | 125 mm  | 125 mm  |
| С          | 103 mm  | 103 mm  |
| Connection |         |         |

#### Connection

For approved cooling, free space of 25 mm above/under and 15 mm between power supply units is recommended.