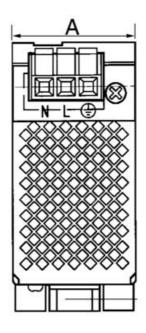

#### Dimensions

| Unit       | SL2.100 | SL5.100 |
|------------|---------|---------|
| A          | 50 mm   | 65 mm   |
| В          | 125 mm  | 125 mm  |
| С          | 103 mm  | 103 mm  |
| Connection |         |         |

#### Connection

For approved cooling, free space of 25 mm above/under and 15 mm between power supply units is recommended.